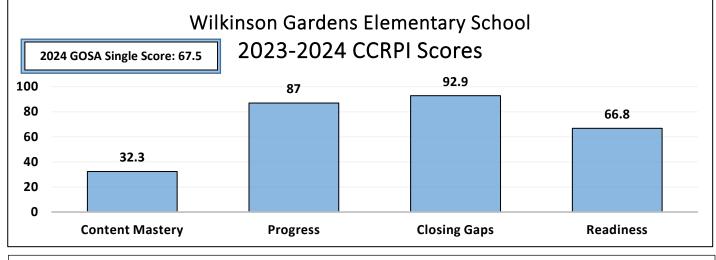

College and Career Ready Performance Index (CCRPI) is Georgia's statewide accountability system. The CCRPI assesses how well students are prepared for college and careers, and ensures that schools are focused on improving achievement among all students. The index measures student achievement on indicators such as content mastery, student growth on progress, subgroup performance on closing gaps, and various areas including Lexile performance, attendance, and other academic based measurements. Schools earn CCRPI points based on indicators that vary by grade and school level and align with measures of college- and career-readiness. Each individual component score is on a scale of 0-100. Additional data for CCRPI can be found at this address: https://ccrpi.gadoe.org/